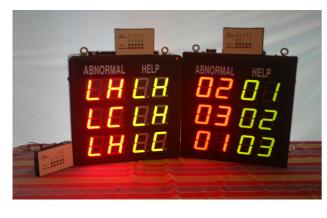

# LP MATERIAL HANDLING SYSTEM

## **APPLICATION:**

- Production Planning & Control.
- Production Status.
- JIT ( Just In Time) Material Handing to reduce work space **BENEFIT:**
- Promotes Healthy Team (Line) Competition or Awareness.
- Indicates Corrective Action Needs.
- Real Time Production Material Information for supervisor & Manager.
- Reduction Of Paperwork.
- Increase revenue

#### FEATURES:

- Large & Accurate Led Display .
- Super Bright Led.
- Low Maintenance.